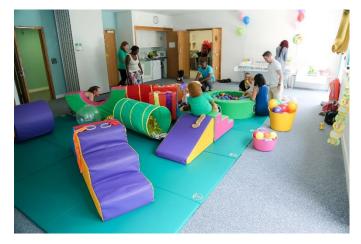

## CHRIST CHURCH Venue Hire 2021

Brighton Road, Purley, CR8 2BN

www.christchurchpurley.org.uk

Registered charity number 113205

| Room details                       |                                                                                                                                  |  |
|------------------------------------|----------------------------------------------------------------------------------------------------------------------------------|--|
| Hebron<br>18m x 9m                 | Seats max. 170<br>Plastic stacking chairs<br>Gopak tables<br>Hard floor<br>Fully refurbished kitchen                             |  |
| Jericho<br>8m x 5m                 | Seats max. 30<br>Comfortable folding chairs<br>Gopak tables<br>Carpeted<br>Refreshment facilities<br>Flat screen TV              |  |
| Philippi<br>11m x 6.8m             | Seats max. 70<br>Comfortable folding chairs<br>Gopak tables<br>Carpeted<br>Kitchen<br>Projector & speakers<br>Garden access      |  |
| Lebanon<br>9m x 6.5m               | Seats max. 40<br>Comfortable folding chairs<br>Gopak tables<br>Carpeted<br>Kitchenette<br>Garden access<br>Room divide available |  |
| Galilee & C2                       | Seats max. 4<br>Armchairs<br>Carpeted<br>Suitable for counselling                                                                |  |
| 020 8763 8791                      |                                                                                                                                  |  |
| bookings@christchurchpurley.org.uk |                                                                                                                                  |  |