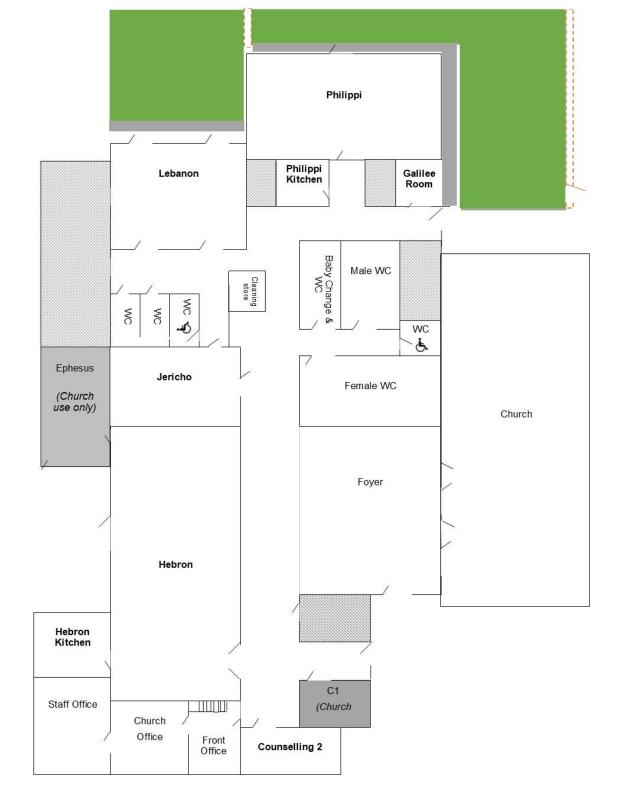

#### Location

Christ Church is located between 861 & 863 Brighton Road, opposite the Rotary Field and Christ Church Primary School.

## CHRIST CHURCH Venue Hire 2021

Brighton Road, Purley, CR8 2BN

www.christchurchpurley.org.uk

Registered charity number 113205

| Room details                       |                                                                                                                                  |  |
|------------------------------------|----------------------------------------------------------------------------------------------------------------------------------|--|
| Hebron<br>18m x 9m                 | Seats max. 170<br>Plastic stacking chairs<br>Gopak tables<br>Hard floor<br>Fully refurbished kitchen                             |  |
| Jericho<br>8m x 5m                 | Seats max. 30<br>Comfortable folding chairs<br>Gopak tables<br>Carpeted<br>Refreshment facilities<br>Flat screen TV              |  |
| Philippi<br>11m x 6.8m             | Seats max. 70<br>Comfortable folding chairs<br>Gopak tables<br>Carpeted<br>Kitchen<br>Projector & speakers<br>Garden access      |  |
| Lebanon<br>9m x 6.5m               | Seats max. 40<br>Comfortable folding chairs<br>Gopak tables<br>Carpeted<br>Kitchenette<br>Garden access<br>Room divide available |  |
| Galilee & C2                       | Seats max. 4<br>Armchairs<br>Carpeted<br>Suitable for counselling                                                                |  |
| 020 8763 8791                      |                                                                                                                                  |  |
| bookings@christchurchpurley.org.uk |                                                                                                                                  |  |