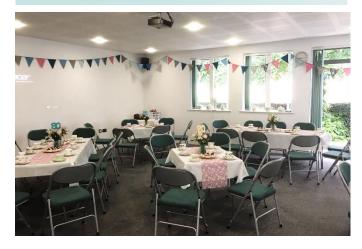

## CHRIST CHURCH Venue Hire 2021

Brighton Road, Purley, CR8 2BN

www.christchurchpurley.org.uk

Registered charity number 113205

| Room details                       |                                                                                                                                  |  |
|------------------------------------|----------------------------------------------------------------------------------------------------------------------------------|--|
| Hebron<br>18m x 9m                 | Seats max. 170<br>Plastic stacking chairs<br>Gopak tables<br>Hard floor<br>Fully refurbished kitchen                             |  |
| Jericho<br>8m x 5m                 | Seats max. 30<br>Comfortable folding chairs<br>Gopak tables<br>Carpeted<br>Refreshment facilities<br>Flat screen TV              |  |
| Philippi<br>11m x 6.8m             | Seats max. 70<br>Comfortable folding chairs<br>Gopak tables<br>Carpeted<br>Kitchen<br>Projector & speakers<br>Garden access      |  |
| Lebanon<br>9m x 6.5m               | Seats max. 40<br>Comfortable folding chairs<br>Gopak tables<br>Carpeted<br>Kitchenette<br>Garden access<br>Room divide available |  |
| Galilee & C2                       | Seats max. 4<br>Armchairs<br>Carpeted<br>Suitable for counselling                                                                |  |
| 020 8763 8791                      |                                                                                                                                  |  |
| bookings@christchurchpurley.org.uk |                                                                                                                                  |  |