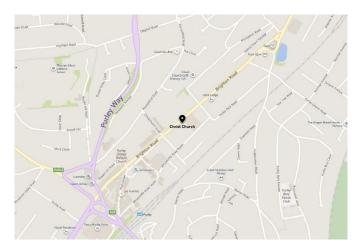

#### Location

Christ Church is located between 861 & 863 Brighton Road, opposite the Rotary Field and Christ Church Primary School.