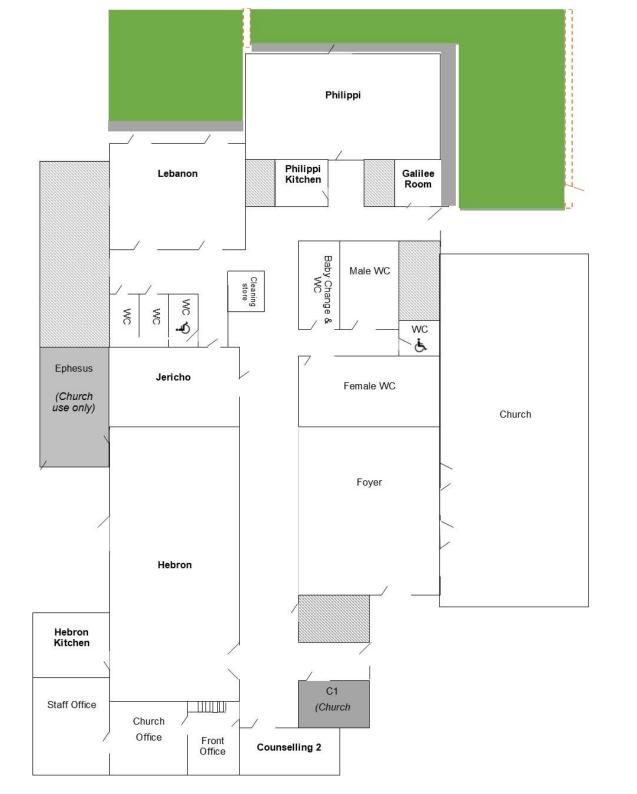

#### Location

Christ Church is located in the Brighton Road, opposite the Rotary Field and Christ Church Primary School CR8 2BN

# Venue Hire

Brighton Road, Purley, CR8 2BN

www.christchurchpurley.org.uk
Registered charity number 113205

| Hebron<br>18m x 9m     | Seats max. 170 Plastic stacking chairs Gopak tables Hard floor Fully refurbished kitchen                       |
|------------------------|----------------------------------------------------------------------------------------------------------------|
| Jericho<br>8m x 5m     | Seats max. 30 Comfortable folding chairs Gopak tables Carpeted Refreshment facilities Flat screen TV           |
| Philippi<br>11m x 6.8m | Seats max. 70 Comfortable folding chairs Gopak tables Carpeted Kitchen Projector & speakers Garden access      |
| Lebanon<br>9m x 6.5m   | Seats max. 40 Comfortable folding chairs Gopak tables Carpeted Kitchenette Garden access Room divide available |
| Galilee & C2           | Seats max. 4 Armchairs Carpeted Suitable for counselling                                                       |