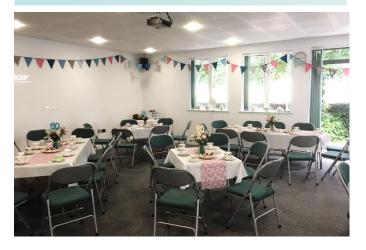

# Venue Hire

Brighton Road, Purley, CR8 2BN

www.christchurchpurley.org.uk
Registered charity number 113205

| Hebron<br>18m x 9m     | Seats max. 170 Plastic stacking chairs Gopak tables Hard floor Fully refurbished kitchen                       |
|------------------------|----------------------------------------------------------------------------------------------------------------|
| Jericho<br>8m x 5m     | Seats max. 30 Comfortable folding chairs Gopak tables Carpeted Refreshment facilities Flat screen TV           |
| Philippi<br>11m x 6.8m | Seats max. 70 Comfortable folding chairs Gopak tables Carpeted Kitchen Projector & speakers Garden access      |
| Lebanon<br>9m x 6.5m   | Seats max. 40 Comfortable folding chairs Gopak tables Carpeted Kitchenette Garden access Room divide available |
| Galilee & C2           | Seats max. 4 Armchairs Carpeted Suitable for counselling                                                       |