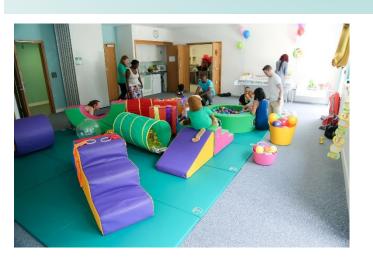

# Venue Hire

Brighton Road, Purley, CR8 2BN

www.christchurchpurley.org.uk
Registered charity number 113205

| Hebron<br>18m x 9m     | Seats max. 170 Plastic stacking chairs Gopak tables Hard floor Fully refurbished kitchen                       |
|------------------------|----------------------------------------------------------------------------------------------------------------|
| Jericho<br>8m x 5m     | Seats max. 30 Comfortable folding chairs Gopak tables Carpeted Refreshment facilities Flat screen TV           |
| Philippi<br>11m x 6.8m | Seats max. 70 Comfortable folding chairs Gopak tables Carpeted Kitchen Projector & speakers Garden access      |
| Lebanon<br>9m x 6.5m   | Seats max. 40 Comfortable folding chairs Gopak tables Carpeted Kitchenette Garden access Room divide available |
| Galilee & C2           | Seats max. 4 Armchairs Carpeted Suitable for counselling                                                       |