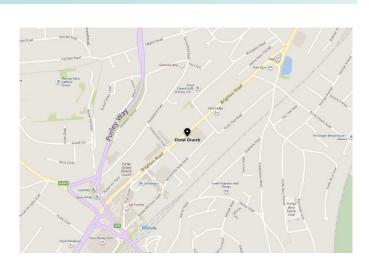

#### Location

Christ Church is located in the Brighton Road, opposite the Rotary Field and Christ Church Primary School CR8 2BN