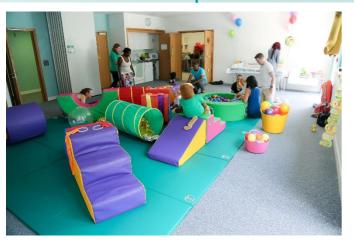

# Venue Hire 2023

Brighton Road, Purley, CR8 2BN

www.christchurchpurley.org.uk
Registered charity number 1133205

| Hebron                 | Seats max. 170                                                                                                 |
|------------------------|----------------------------------------------------------------------------------------------------------------|
| 18m x 9m               | Plastic stacking chairs Gopak tables Hard floor Fully refurbished kitchen                                      |
| Jericho<br>8m x 5m     | Seats max. 30 Comfortable folding chairs Gopak tables Carpeted Refreshment facilities Flat screen TV           |
| Philippi<br>11m x 6.8m | Seats max. 70 Comfortable folding chairs Gopak tables Carpeted Kitchen Projector & speakers Garden access      |
| Lebanon<br>9m x 6.5m   | Seats max. 40 Comfortable folding chairs Gopak tables Carpeted Kitchenette Garden access Room divide available |
| Galilee & C2           | Seats max. 4 Armchairs Carpeted Suitable for counselling                                                       |