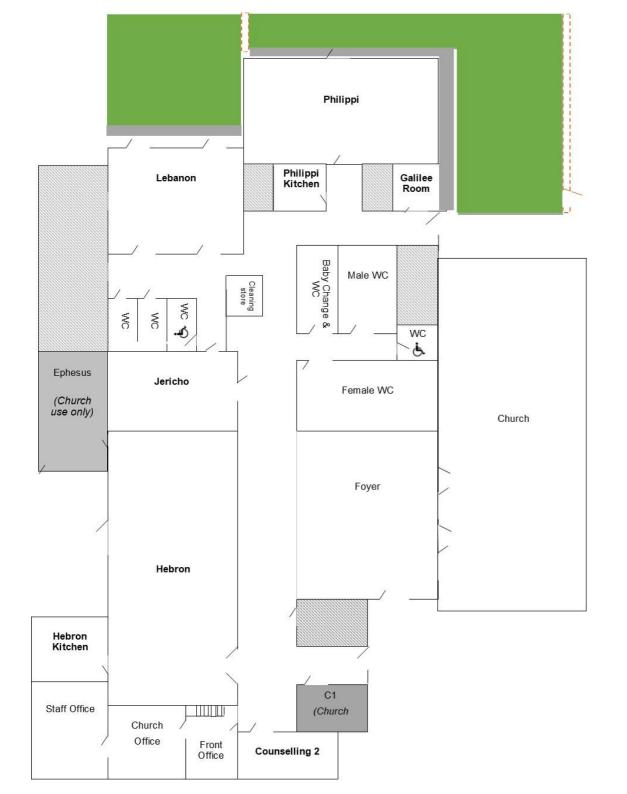

# Venue Hire 2023

Brighton Road, Purley, CR8 2BN

www.christchurchpurley.org.uk
Registered charity number 1133205

| Hebron                 | Seats max. 170                                                                                                 |
|------------------------|----------------------------------------------------------------------------------------------------------------|
| 18m x 9m               | Plastic stacking chairs Gopak tables Hard floor Fully refurbished kitchen                                      |
| Jericho<br>8m x 5m     | Seats max. 30 Comfortable folding chairs Gopak tables Carpeted Refreshment facilities Flat screen TV           |
| Philippi<br>11m x 6.8m | Seats max. 70 Comfortable folding chairs Gopak tables Carpeted Kitchen Projector & speakers Garden access      |
| Lebanon<br>9m x 6.5m   | Seats max. 40 Comfortable folding chairs Gopak tables Carpeted Kitchenette Garden access Room divide available |
| Galilee & C2           | Seats max. 4 Armchairs Carpeted Suitable for counselling                                                       |