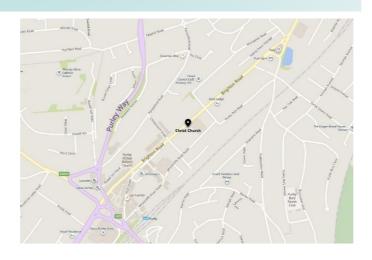

#### Location

Christ Church is located in the Brighton Road, opposite the Rotary Field and Christ Church Primary School CR8 2BN