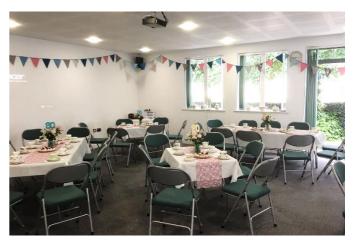

# Venue Hire 2023

Brighton Road, Purley, CR8 2BN

www.christchurchpurley.org.uk
Registered charity number 1133205

| Hebron                 | Seats max. 170                                                                                                 |
|------------------------|----------------------------------------------------------------------------------------------------------------|
| 18m x 9m               | Plastic stacking chairs Gopak tables Hard floor Fully refurbished kitchen                                      |
| Jericho<br>8m x 5m     | Seats max. 30 Comfortable folding chairs Gopak tables Carpeted Refreshment facilities Flat screen TV           |
| Philippi<br>11m x 6.8m | Seats max. 70 Comfortable folding chairs Gopak tables Carpeted Kitchen Projector & speakers Garden access      |
| Lebanon<br>9m x 6.5m   | Seats max. 40 Comfortable folding chairs Gopak tables Carpeted Kitchenette Garden access Room divide available |
| Galilee & C2           | Seats max. 4 Armchairs Carpeted Suitable for counselling                                                       |