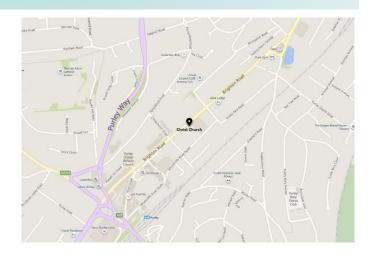

#### Location

Christ Church is located between 861 & 863
Brighton Road, opposite the Rotary Field
and Christ Church Primary School.