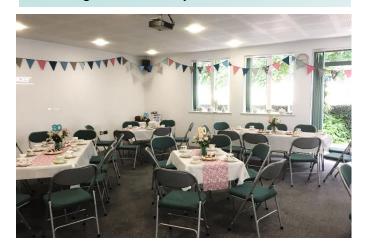

# Venue Hire

Brighton Road, Purley, CR8 2BN

www.christchurchpurley.org.uk
Registered charity number 113205

| Hebron                 | Seats max. 170                                                                                                            |
|------------------------|---------------------------------------------------------------------------------------------------------------------------|
| 18m x 9m               | Plastic stacking chairs<br>Gopak tables<br>Hard floor<br>Fully refurbished kitchen                                        |
| Jericho<br>8m x 5m     | Seats max. 30 Comfortable folding chairs Gopak tables Carpeted Flat screen TV                                             |
| Philippi<br>11m x 6.8m | Seats max. 70 Comfortable folding chairs Gopak tables Carpeted Kitchen Garden access                                      |
| Lebanon<br>9m x 6.5m   | Seats max. 40 Comfortable folding chairs Gopak tables Carpeted Refreshment facilities Garden access Room divide available |
| Galilee & C2           | Seats max. 4 Armchairs Carpeted Suitable for counselling                                                                  |