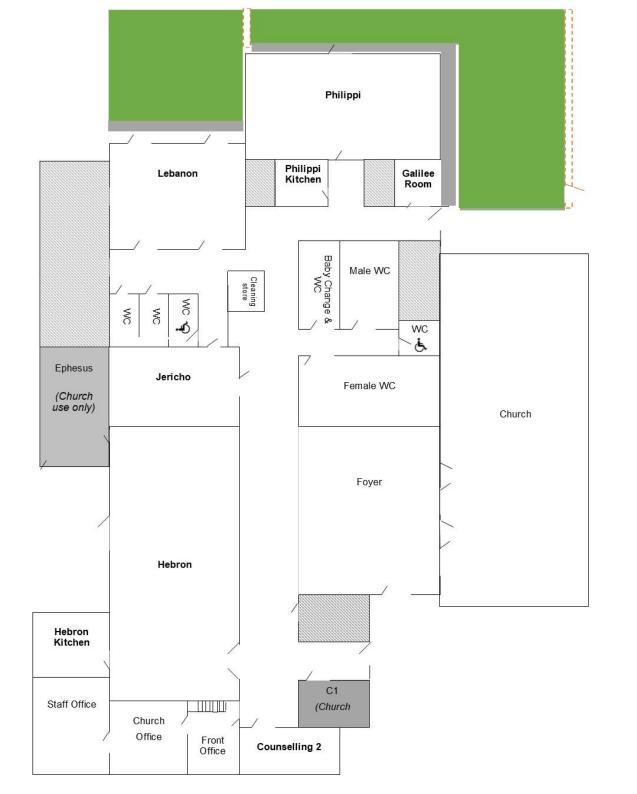

# Venue Hire

Brighton Road, Purley, CR8 2BN

www.christchurchpurley.org.uk
Registered charity number 113205

| Hebron                 | Seats max. 170                                                                                                            |
|------------------------|---------------------------------------------------------------------------------------------------------------------------|
| 18m x 9m               | Plastic stacking chairs<br>Gopak tables<br>Hard floor<br>Fully refurbished kitchen                                        |
| Jericho<br>8m x 5m     | Seats max. 30 Comfortable folding chairs Gopak tables Carpeted Flat screen TV                                             |
| Philippi<br>11m x 6.8m | Seats max. 70 Comfortable folding chairs Gopak tables Carpeted Kitchen Garden access                                      |
| Lebanon<br>9m x 6.5m   | Seats max. 40 Comfortable folding chairs Gopak tables Carpeted Refreshment facilities Garden access Room divide available |
| Galilee & C2           | Seats max. 4 Armchairs Carpeted Suitable for counselling                                                                  |