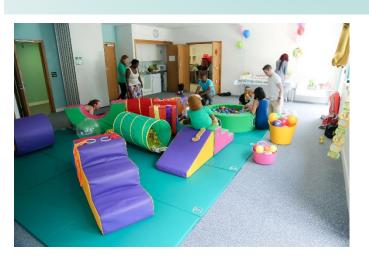

# Venue Hire

Brighton Road, Purley, CR8 2BN

www.christchurchpurley.org.uk
Registered charity number 113205

| Hebron                 | Seats max. 170                                                                                                            |
|------------------------|---------------------------------------------------------------------------------------------------------------------------|
| 18m x 9m               | Plastic stacking chairs<br>Gopak tables<br>Hard floor<br>Fully refurbished kitchen                                        |
| Jericho<br>8m x 5m     | Seats max. 30 Comfortable folding chairs Gopak tables Carpeted Flat screen TV                                             |
| Philippi<br>11m x 6.8m | Seats max. 70 Comfortable folding chairs Gopak tables Carpeted Kitchen Garden access                                      |
| Lebanon<br>9m x 6.5m   | Seats max. 40 Comfortable folding chairs Gopak tables Carpeted Refreshment facilities Garden access Room divide available |
| Galilee & C2           | Seats max. 4 Armchairs Carpeted Suitable for counselling                                                                  |